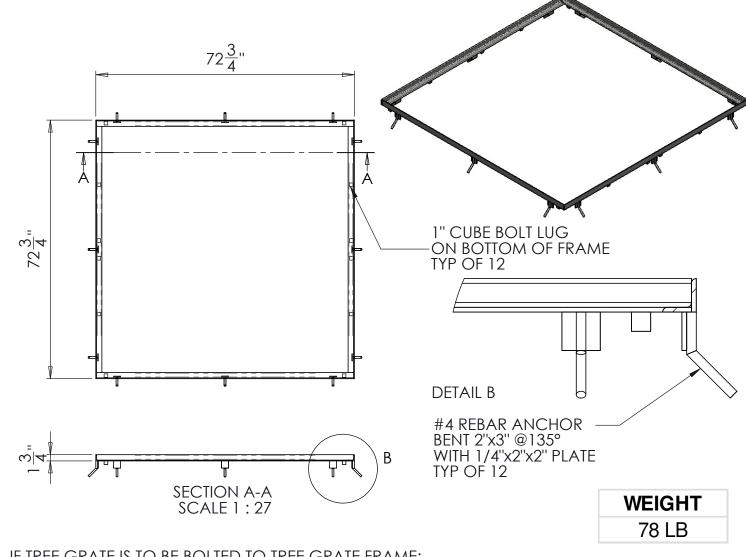

## DTF7272-1.5CIP

72"x72" TREE GRATE FRAME STYLE "CIP" FOR NEW SLAB AND PAVERS

IF TREE GRATE IS TO BE BOLTED TO TREE GRATE FRAME:
ORDER SBF ID#D00BD "BOLT DOWN KIT". EACH KIT CONTAINS:

- (1) DRILL BIT
- (1) TORX DRIVER BIT
- (8) 1/4"-20x2" SELF-TAPPING FLAT HEAD SCREWS

INSTALLATION SEQUENCE (BY OTHERS):

- 1) ENSURE FRAME IS STRAIGHT AND SQUARE
- 2) POUR CONCRETE AROUND FRAME AND ALLOW TO CURE
- 3) PLACE TREE GRATE INSIDE FRAME. HOLES WILL BE PRE-DRILLED IN TREE GRATE FOR SCREWS.
- 4) DRILL EACH BOLT LUG IN FRAME THROUGH THE GRATE HOLES AND DRIVE SCREWS INTO HOLES.

| GENERAL INFORMATION                                                                           | APPROVED        |
|-----------------------------------------------------------------------------------------------|-----------------|
| *MATERIAL: STEEL ASTM A36<br>*FINISHES AVAILABLE: BARE, PAINTED, POWDER COATED, OR GALVANIZED | BY:             |
|                                                                                               | TITLE:          |
|                                                                                               | AGENCY:         |
|                                                                                               | DATE: 6/21/2013 |